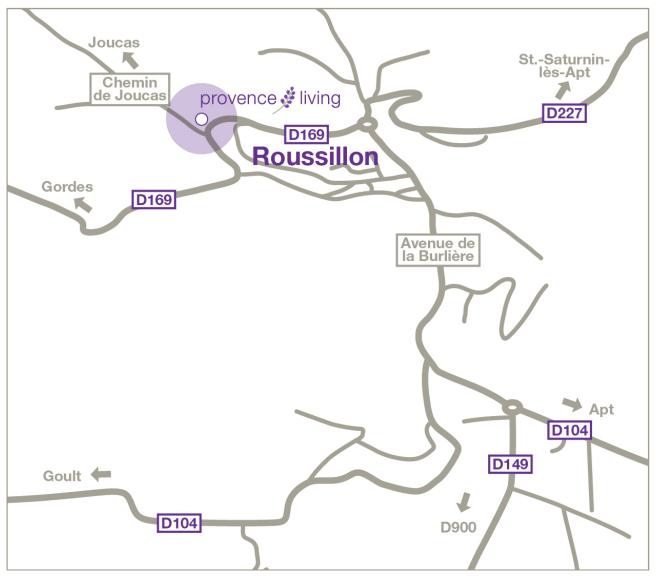

## Arrival by car

By taking the A7 highway through the Rhône valley you will reach Provence. Take the "Avignon Sud" exit (No. 24) and follow the D900 in the direction of Apt. Shortly before Apt take the D149 to Roussillon. After going through the village take the D169 in the direction of Gordes. The villa is on the right-hand side on the corner of Chemin de Joucas.

Address: 338, avenue Dame Sirmonde 84220 Roussillon

On the day of arrival, **check-in** is between 17:00 and 18:00. In case of an earlier arrival it is possible to park a car on the property and obtain the keys. The accommodation, however, will only be available from 17:00 onwards.