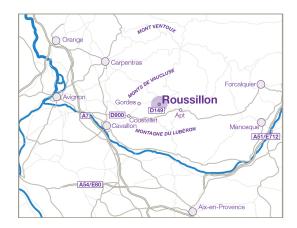

## Arrival by car

By taking the A7 highway through the Rhône valley you will reach Provence. Take the "Avignon Sud" exit (No. 24) and follow the D900 in the direction of Apt. Shortly before Apt take the D149 to Roussillon. After going through the village take the D169 in the direction of Gordes. The villa is on the right-hand side on the corner of Chemin de Joucas.